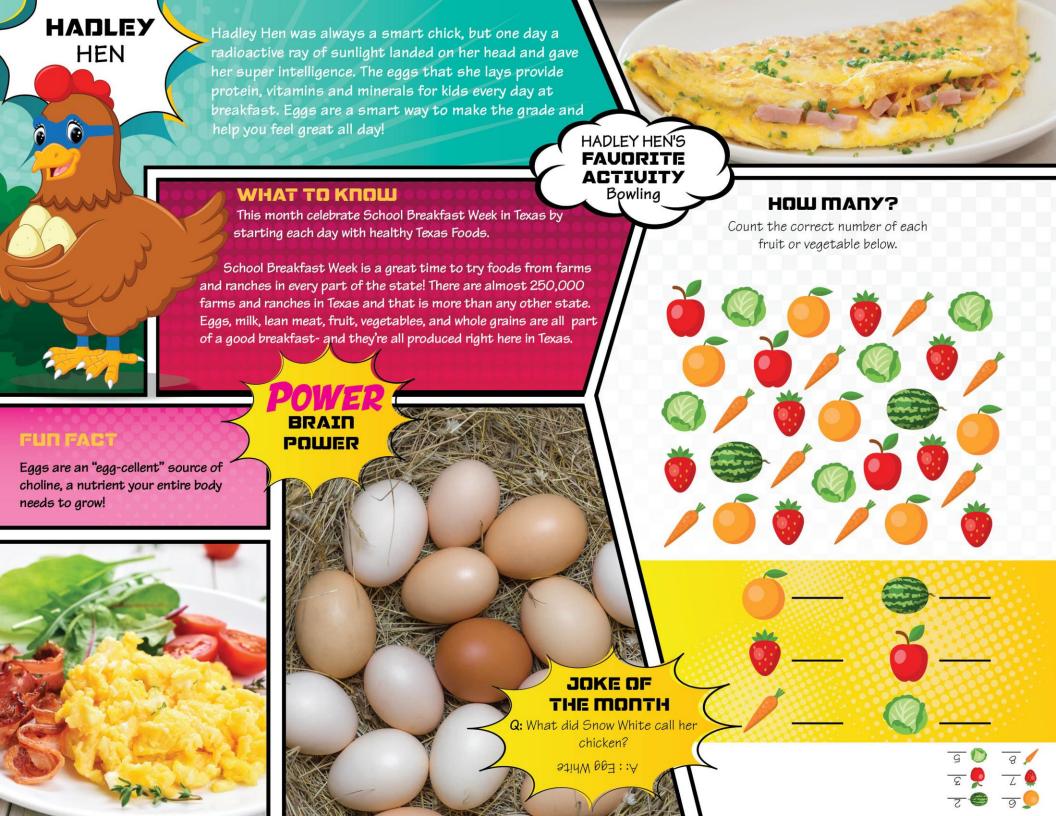

t beef taco or chicken fajita, corn, pinto beans, fruit, milk3 **BREAKFAST** 

Muffin top, fruit, juice, milk LUNCH

Baked or oven fried chicken breast. potatoes, green bean 24 roll, fruit, milk

**BREAKFAST** 

Cinnamon sticks, smokies, fruit, juice, milk

LUNCH

Pizza, Romaine salad carrots, fruit, milk 25

**BREAKAST** 

Sausage/biscuit, fruit, juice, milk LUNCH

Hamburger or sub sandwich, tater tots, lettuce, tomato, pickles6 fruit, milk

BAD

**WEATHER** 

27 DAY



**BAD WEATHER** 

DAY

30

**BREAKFAST** 

Pancake stick, fruit. iuice. milk LUNCH

Corn dog or rib sandwich, fries, baked beans, sliced cucumbers, fruit, mill**31** 



The Art Contest Continues! Enter today! Deadline next month! SquareMeals.org/ArtContest



TEXAS DEPARTMENT OF AGRICULTURE COMMISSIONER SID MILLER